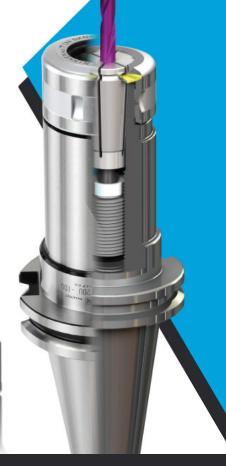

### TITANIUM NITRIDED BEARING NUT

(HV2,200 - USPATENT6923451)

More efficient than conventional ball bearing built-in nut!

Good sliding effect due to surface hardness of HV2,200

No damage, no friction

No corrosion occurs internally

Less micro vibration with collet flange contact

Increase cutting performance and tool life durability

More cutting rigidity