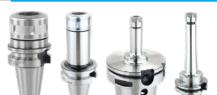

### SK COLLET CHUCKS

#### **FFATURFS**

- Narrow body design accesses tight spots.
- Applicable for all milling, drilling, reaming and rigid tapping applications.
- Titanium Nitrided Bearing Nut (HV2,200) increases cutting performance and tool life
- Two times more accurate than ER Collet Chucks, within 10 times better repeatability.